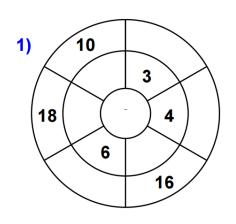

## **Target Circles**

Complete the circle by multiplying the number in the center by the middle ring to get the outer numbers.

Write your two times table up to  $12 \times 2$ .

Write your five times table up to  $12 \times 5$ 