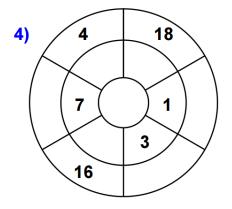

## **Target Circles**

Complete the circle by multiplying the number in the center by the middle ring to get the outer numbers.

Write your two times table up to  $12 \times 2$ .

Write your five times table up to  $12 \times 5$ 