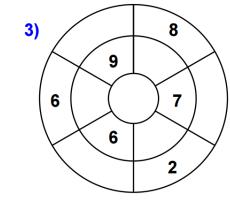

## **Target Circles**

Complete the circle by multiplying the number in the center by the middle ring to get the outer numbers.

Write your two times table up to  $12 \times 2$ .

Write your five times table up to  $12 \times 5$ 