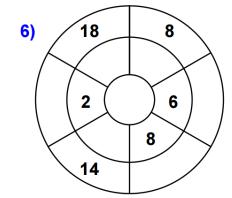

## **Target Circles**

Complete the circle by multiplying the number in the center by the middle ring to get the outer numbers.

Write your two times table up to  $12 \times 2$ .

Write your five times table up to  $12 \times 5$ 