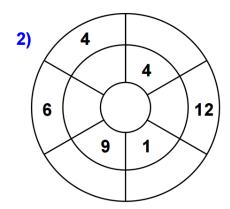

## **Target Circles**

Complete the circle by multiplying the number in the center by the middle ring to get the outer numbers.

Write your two times table up to  $12 \times 2$ .

Write your five times table up to  $12 \times 5$ 