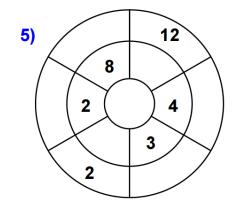

## **Target Circles**

Complete the circle by multiplying the number in the center by the middle ring to get the outer numbers.

Write your two times table up to  $12 \times 2$ .

Write your five times table up to  $12 \times 5$ 