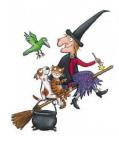

## Reading Challenge

Can you help the witch to read the sentences below?

| The frog got on.          |
|---------------------------|
| The cat and dog fell off! |