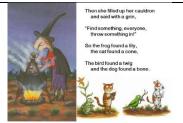

|  |
|------------|------|------|--|
| pop        | sip  | cut  |  |
| gum        | pip  | rod  |  |
| dot        | mill | duck |  |
| dig        | mug  | log  |  |

How many High Frequency Words/Tricky Words can you read by sight?

| it   | get  | as   | his  | not  | α    |
|------|------|------|------|------|------|
| on   | big  | got  | dad  | in   | put  |
| off  | can  | at   | is   | but  | and  |
| back | an   | mum  | of   | him  | ир   |
| if   | had  |      |      |      |      |
| I    | to   | the  | no   | go   | into |
| will | that | this | then | with | see  |
| he   | me   | she  | be   | we   | was  |



## Reading Challenge

Can you help the witch to read the sentences below?

| The frog got on.          |
|---------------------------|
| The cat and dog fell off! |



# Put it in the pot!