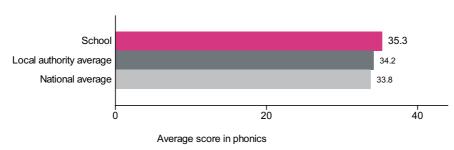

#### The John Hampden School (URN: 110293)

### Phonics year 1 screening check

This is provisional data for 2018/19. CLA data is not currently available, therefore we are not currently publishing breakdowns of data such as disadvantaged which appeared previously. This information will be included in a later release.

#### Percentage achieving the expected standard in phonics

Number of pupils = 92



Percentage achieving the expected standard in year 1

## Phonics average score

Number of pupils = 92



### Attainment in phonics by mark

Number of pupils = 92



Marks in phonics check

# Attainment in phonics by %

Number of pupils = 92



Marks in phonics check