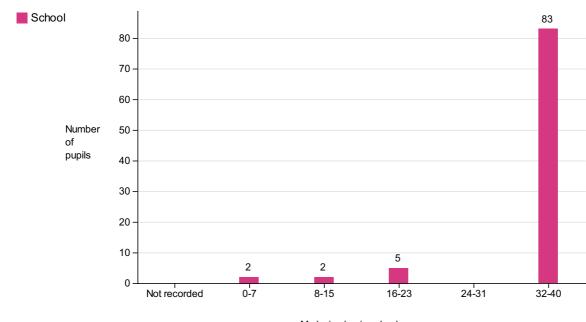

### Attainment in phonics by mark

Number of pupils = 92

Marks in phonics check