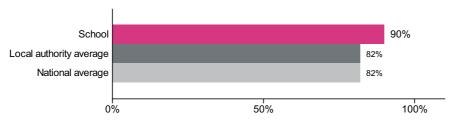

#### Percentage achieving the expected standard in phonics

Number of pupils = 92

Percentage achieving the expected standard in year 1