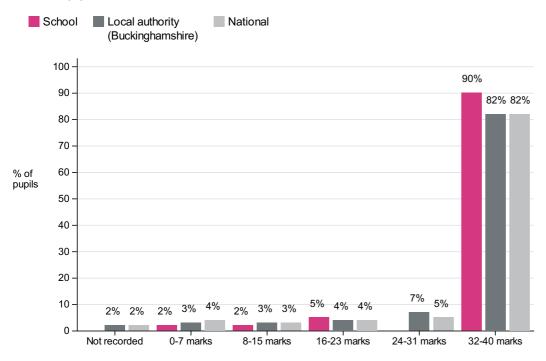

#### The John Hampden School (URN: 110293)

### Phonics year 1 screening check

This is provisional data for 2018/19. CLA data is not currently available, therefore we are not currently publishing breakdowns of data such as disadvantaged which appeared previously. This information will be included in a later release.

#### Percentage achieving the expected standard in phonics

Number of pupils = 92



Percentage achieving the expected standard in year 1

## Phonics average score

Number of pupils = 92



### Attainment in phonics by mark

Number of pupils = 92



Marks in phonics check

# Attainment in phonics by %

Number of pupils = 92



Marks in phonics check