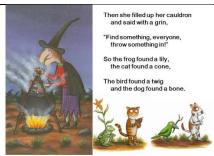

by sight?

| it   | get  | as   | his  | not  | а    |
|------|------|------|------|------|------|
| on   | big  | got  | dad  | in   | put  |
| off  | can  | at   | is   | but  | and  |
| back | an   | mum  | of   | him  | ир   |
| if   | had  |      |      |      |      |
| I    | to   | the  | no   | go   | into |
| will | that | this | then | with | see  |
| for  | now  | down | them | look | too  |
| he   | me   | she  | be   | we   | was  |
| they | all  | are  | my   | her  | you  |



CHALLENGE

Adult says a word from the list above, can you write it?



### Reading Challenge

Can you help the witch to read the sentences below?



The frog can hop in his shower.



The cat and the dog fell down into the bog.



The witch went higher and higher.



They all went zoom on the broom.



The witch let them put things in the pot.