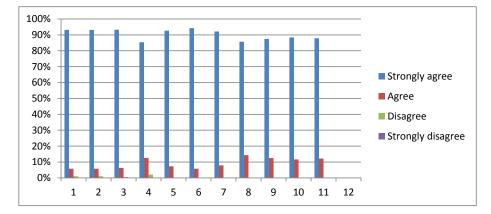

## Whole school Learning Review Meetings - Spring Term 2018

- 1 I was sufficiently aware of the dates for the Learning Review Meetings
- 2 I had enough notice of my appointment time
- 3 My appointment matched with my choice of day and time
- 4 There was a satisfactory match between my appointment time and the time I actually saw the teacher
- 5 I received a useful amount of information in 10 minutes
- 6 I found out about my child's strengths and areas for development
- 7 I found out about my child's behaviour and attitude to learning
- 8 I am satisfied with the progress that my child is making academically
- 9 I was provided with helpful handouts about how to support my child at home
- 10 The school has set my child realistic targets
- 11 The school is challenging my child appropriately

## Comments

| Strongly Agree |            | Agree  |            | Disagree |            | Strongly Disagree |            |
|----------------|------------|--------|------------|----------|------------|-------------------|------------|
| Number         | Percentage | Number | Percentage | Number   | Percentage | Number            | Percentage |
| 177            | 93%        | 11     | 6%         | 2        | 1%         | 0                 | 0%         |
| 177            | 93%        | 11     | 6%         | 2        | 1%         | 0                 | 0%         |
| 178            | 93%        | 12     | 6%         | 1        | 1%         | 0                 | 0%         |
| 163            | 85%        | 24     | 13%        | 4        | 2%         | 0                 | 0%         |
|                |            |        |            |          |            |                   |            |
| 177            | 93%        | 14     | 7%         |          | 0%         | 0                 | 0%         |
| 179            | 94%        | 11     | 6%         |          | 0%         | 0                 | 0%         |
| 176            | 92%        | 15     | 8%         |          | 0%         | 0                 | 0%         |
| 162            | 86%        | 27     | 14%        |          | 0%         | 0                 | 0%         |
| 161            | 88%        | 23     | 13%        |          | 0%         | 0                 | 0%         |
| 167            | 88%        | 22     | 12%        |          | 0%         | 0                 | 0%         |
| 167            | 88%        | 23     | 12%        |          | 0%         | 0                 | 0%         |