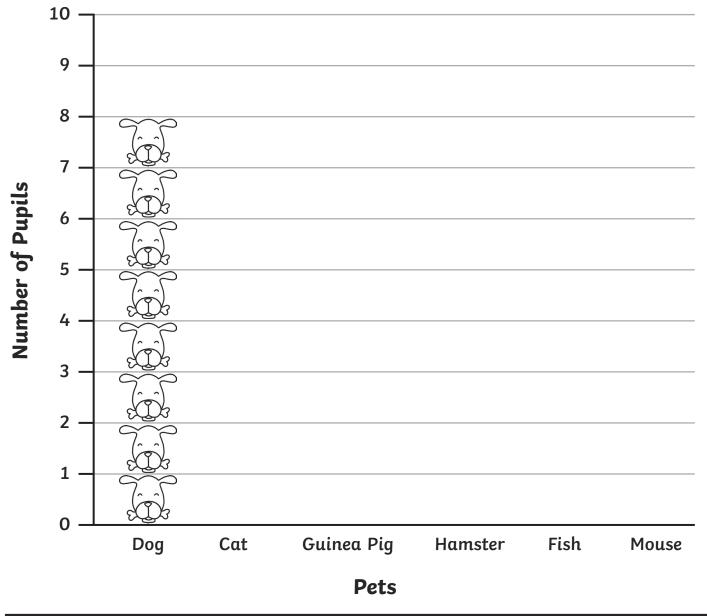

## **Favourite Pet Activity**

Here is a tally chart of what the favourite pet of pupils in a class were.

| Pet        | Tally                | Number of Pupils |
|------------|----------------------|------------------|
| Dog        | <del>\\\\</del> \\\\ | 8                |
| Cat        | <b>111</b>           | 7                |
| Guinea Pig |                      | 4                |
| Hamster    | <del>111</del>       | 5                |
| Fish       |                      | 2                |
| Mouse      |                      | 4                |

Use the information in the pictogram to answer the following questions:

- 1. Which pet was the most popular?\_\_\_\_\_
- 2. Which pet was the least popular?\_\_\_\_\_
- 3. How many children voted for a mouse and a guinea pig altogether?\_\_\_\_\_