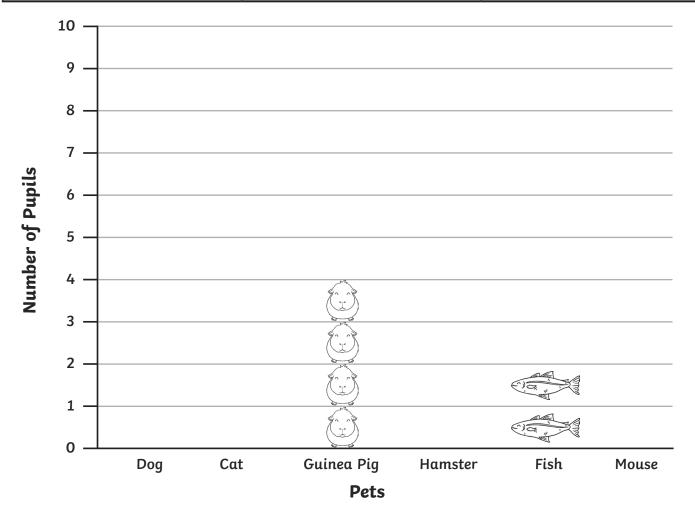

## **Favourite Pet Activity**

Here is a tally chart of what the favourite pet of pupils in a class were.

| Pet        | Tally                | Number of Pupils |
|------------|----------------------|------------------|
| Dog        | <del>\\\\</del> \\\\ | 8                |
| Cat        | <b>111</b>           | 7                |
| Guinea Pig |                      | 4                |
| Hamster    | <del>111</del>       | 5                |
| Fish       |                      | 2                |
| Mouse      |                      | 4                |

Use the information in the pictogram to answer the following questions:

- 1. Which pet was the most popular?\_\_\_\_\_
- 2. Which pet was the least popular?\_\_\_\_\_
- 3. How many children voted for a mouse and a guinea pig altogether?\_\_\_\_\_

Use the information in the pictogram to answer the following questions:

- 1. How many **more** pupils voted for a cat than a mouse?\_\_\_\_\_
- 2. How many **more** pupils voted for a hamster than a fish?\_\_\_\_\_
- 3. How many children are there in the class?\_\_\_\_\_