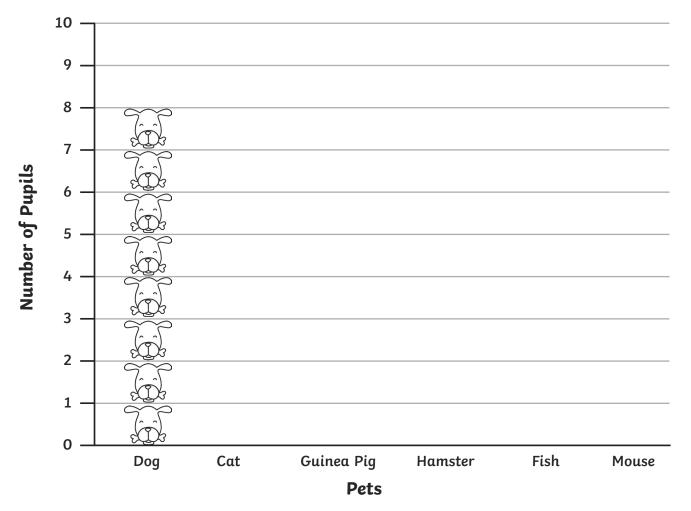

## **Favourite Pet Activity**

Here is a tally chart of what the favourite pet of pupils in a class were. **Complete this table**.

| Pet        | Tally        | Number of Pupils |
|------------|--------------|------------------|
| Dog        |              | 8                |
| Cat        | <b>₩</b> ↓II |                  |
| Guinea Pig |              |                  |
| Hamster    |              | 5                |
| Fish       |              |                  |
| Mouse      |              | 4                |

## **Favourite Pet Activity**

Here is a tally chart of what the favourite pet of pupils in a class were. **Complete this table**.

| Pet        | Tally | Number of Pupils |
|------------|-------|------------------|
| Dog        |       | 8                |
| Cat        | ₩L    |                  |
| Guinea Pig |       |                  |
| Hamster    |       | 5                |
| Fish       |       |                  |
| Mouse      |       | 4                |

Use the information in the pictogram to answer the following questions:

- 1. How many **more** pupils voted for a cat than a mouse?\_\_\_\_\_
- 2. How many **more** pupils voted for a hamster than a fish?\_\_\_\_\_
- 3. How many children are there in the class?\_\_\_\_\_