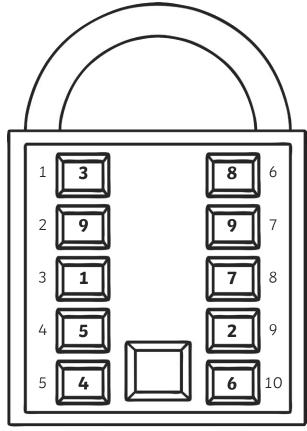

## Unlock the Icebox Answers

Solve the clues hidden around the room to discover the ten-digit code needed to unlock the icebox.

Write the digits on this answer sheet as you crack the clues.

Once you have discovered the number for the padlock, check it with your teacher and find out if you can unlock the icebox!